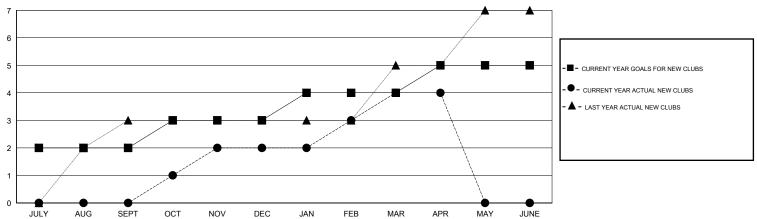

RTER AND<br>NEW MEMBERS<br>ADDED | DROPPED<br>MEMBERS | NET<br>GAIN/LOSS |  |
| JULY/AUG/SEPT           | 2                | 0         | 1                | -1               | JULY/AUG/SEPT            | 60                 | 48                                  | 50                 | -2               |  |
| OCT/NOV/DEC JAN/FEB/MAR | 1                | 2         | 3<br>0           | -1<br>2          | OCT/NOV/DEC  JAN/FEB/MAR | 60<br>30           | 108<br>136                          | 92<br>26           | 16<br>110        |  |
| APR/MAY/JUNE            | 1                | 0         | 0                | 0                | APR/MAY/JUNE             | 20                 | 7                                   | 0                  | 7                |  |

### GOALS AND ACTUAL NEW CLUBS CUMULATIVE



#### GOALS AND ACTUAL MEMBERS CUMULATIVE



| DROPPED CLUBS: 4        |         | 29 CLUBS OF 43 ADDED 1 OR MORE<br>NEW MEMBERS | GENDER DISTRIBUTION  MALE 739 (49.93%) |              |     |
|-------------------------|---------|-----------------------------------------------|----------------------------------------|--------------|-----|
| DROPPED MEMBERS         |         |                                               | FEMALE                                 | 741 (50.07%) |     |
| DECEASED CLUB CANCELLED | 5<br>81 | CLICK HERE FOR HEALTH ASSESSMENT DATA         | FAMILY UNIT MEMBERS                    |              | 436 |
| OTHER                   | 82      | ZECECIMENT STATE                              | HEAD OF HOUSEHOLD                      |              | 169 |
| TOTAL