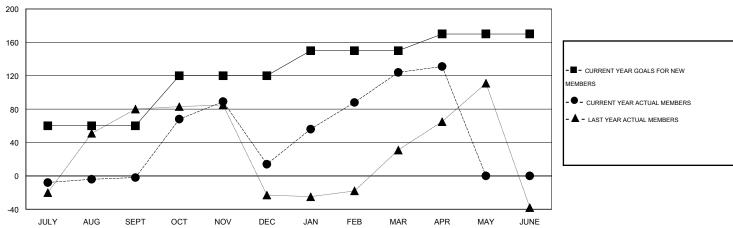

#### GOALS AND ACTUAL MEMBERS CUMULATIVE

| DROPPED CLUBS: 4        |         | 29 CLUBS OF 43 ADDED 1 OR MORE<br>NEW MEMBERS | GENDER DISTRIBUTION  MALE 739 (49.93%) |              |     |
|-------------------------|---------|-----------------------------------------------|----------------------------------------|--------------|-----|
| DROPPED MEMBERS         |         |                                               | FEMALE                                 | 741 (50.07%) |     |
| DECEASED CLUB CANCELLED | 5<br>81 | CLICK HERE FOR HEALTH ASSESSMENT DATA         | FAMILY UNIT MEMBERS                    |              | 436 |
| OTHER                   | 82      | ZECECIMENT STATE                              | HEAD OF HOUSEHOLD                      |              | 169 |
| TOTAL                   | 168     |                                               | NON-HEAD OF HOUSEHOLD                  |              |     |